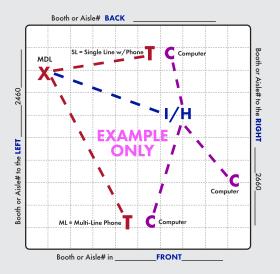

# SPECIFY YOUR DESIRED LOCATION OF SERVICES

# X = MAIN DISTRIBUTION LOCATION (MDL)

The originating line(s) for service, whether overhead, a floor pocket or a column, will be delivered to a "MDL" before booth distribution. Example: Storage area, back of booth, etc. Unless specified, the default for the "MDL" will be the back of the booth or where Smart City's deems the most convenient. All distribution of services to their final destination within the booth will originate from the Main Distribution Location "MDL". A per line move fee will apply to relocate services within your booth after they have been engineered and/or installed.

T = TELEPHONE/FAX...

= INTERNET SERVICE

H = HUBS

PC = PATCH CABLES

**C** = COMPUTERS

Location of primary Internet Service "I", Hubs "H", Patch Cables "PC" and / or Computers "C". For Smart City to perform your floor work, you will need to indicate the location of each item you want cabled. Make sure to order your floor work, hubs, and patch cables early and in advance of the show moving in.

# IMPORTANT!! Prior to installation of service, a complete floor plan is required.

Please utilize this grid should you not have your own floor plan to send us. You may use a different floor plan for each service group (Telephone, Internet, etc.) or combine all services on one floor plan. For a floor plan to be considered complete it must include all the information listed below (Main Distribution Location "MDL", designated location of items within the booth, surrounding booths, scale-length and width).

Booth or Aisle# in FRONT\_\_\_\_\_

**Booth Orientation:** For Smart City to accurately install services "A minimum" of one surrounding Booth or Aisle # is required, two or more would be more helpful.

**BOOTH SIZE** \_\_\_\_\_ft **SCALE:** 1 BOX IS = TO \_\_\_\_\_ft